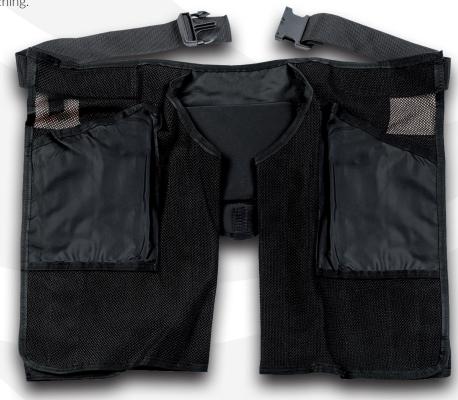

#### Features

The UTM Leggings with Groin Protector were designed and developed in conjunction with military and law enforcement customers to be worn while using the UTM Man Marker Round (MMR) during Force-on-Force training.

- Adjustable fit to various leg sizes
- Includes integrated, padded groin protector.
- Two large front pockets.

#### Mesh, Padding & Materials

- All protective clothing is made with a cool mesh material.
- Interior panels are constructed with durable 420D Pack Cloth and Closed Cell foam for maximum impact protection and durability.